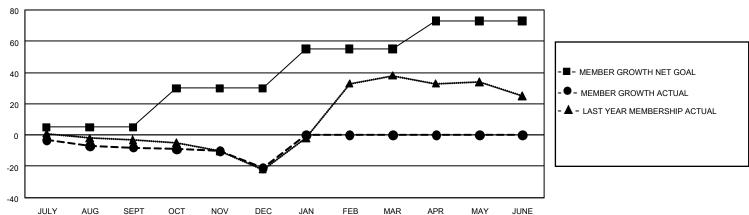

## GMT Constitutional Area 3, Group I

**GMT**: OPEN

REPORT DOES NOT INCLUDE CLUBS IN UNDISTRICTED AREAS.

| Clubs         |               |             |               | Members               |                        |                         |                                                    |  |
|---------------|---------------|-------------|---------------|-----------------------|------------------------|-------------------------|----------------------------------------------------|--|
|               | RESULTS FOR   | R 2019-2020 |               | RESULTS FOR 2019-2020 |                        |                         |                                                    |  |
| QUARTER       | NEW CLUB GOAL | NEW CLUBS   | DROPPED CLUBS | QUARTER MEME          | BER GROWTH NET<br>GOAL | MEMBER GROWTH<br>ACTUAL | DROPPED<br>MEMBERS ACTUAL<br>(including transfers) |  |
| JULY/AUG/SEPT | 0             | 0           | 0             | JULY/AUG/SEPT         | 15                     | 5                       | 11                                                 |  |
| OCT/NOV/DEC   | 0             | 0           | 0             | OCT/NOV/DEC           | 75                     | 5                       | 17                                                 |  |
| JAN/FEB/MAR   | 3             | 0           | 0             | JAN/FEB/MAR           | 75                     | 0                       | 0                                                  |  |
| APR/MAY/JUNE  | 0             | 0           | 0             | APR/MAY/JUNE          | 54                     | 0                       | 0                                                  |  |

## GOALS AND ACTUAL MEMBERS CUMULATIVE

| DROPPED CLUBS: 0 |    | 5 CLUBS OF 36 ADDED 1 OR MORE<br>NEW MEMBERS | GENDER DISTRIBUTION  MALE 305 (48.11%) |              |   |
|------------------|----|----------------------------------------------|----------------------------------------|--------------|---|
| DROPPED MEMBERS  |    |                                              | FEMALE                                 | 329 (51.89%) |   |
| DECEASED         | 5  | CLICK HERE FOR CUMULATIVE                    | TOTAL FAMILY UNIT MEMBERS              |              | 9 |
| CLUB CANCELLED 0 |    | MEMBERSHIP DATA                              |                                        |              | _ |
| OTHER            | 23 |                                              | FAMILY MEMBERS PAYING HALF DUES        |              | 5 |
| TOTAL            | 28 |                                              |                                        |              |   |