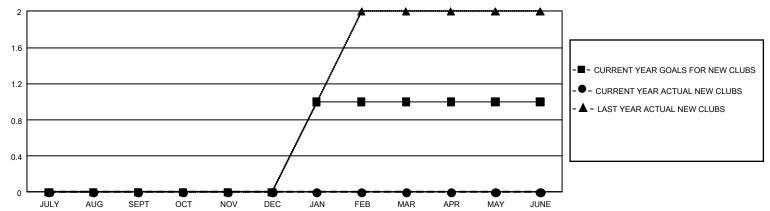

## GMT Constitutional Area 3, Group I

**GMT**: OPEN

REPORT DOES NOT INCLUDE CLUBS IN UNDISTRICTED AREAS.

| Clubs         |               |             |               | Members               |                        |                         |                                                    |  |
|---------------|---------------|-------------|---------------|-----------------------|------------------------|-------------------------|----------------------------------------------------|--|
|               | RESULTS FOR   | R 2019-2020 |               | RESULTS FOR 2019-2020 |                        |                         |                                                    |  |
| QUARTER       | NEW CLUB GOAL | NEW CLUBS   | DROPPED CLUBS | QUARTER MEME          | BER GROWTH NET<br>GOAL | MEMBER GROWTH<br>ACTUAL | DROPPED<br>MEMBERS ACTUAL<br>(including transfers) |  |
| JULY/AUG/SEPT | 0             | 0           | 0             | JULY/AUG/SEPT         | 15                     | 5                       | 11                                                 |  |
| OCT/NOV/DEC   | 0             | 0           | 0             | OCT/NOV/DEC           | 75                     | 5                       | 17                                                 |  |
| JAN/FEB/MAR   | 3             | 0           | 0             | JAN/FEB/MAR           | 75                     | 0                       | 0                                                  |  |
| APR/MAY/JUNE  | 0             | 0           | 0             | APR/MAY/JUNE          | 54                     | 0                       | 0                                                  |  |

## GOALS AND ACTUAL NEW CLUBS CUMULATIVE